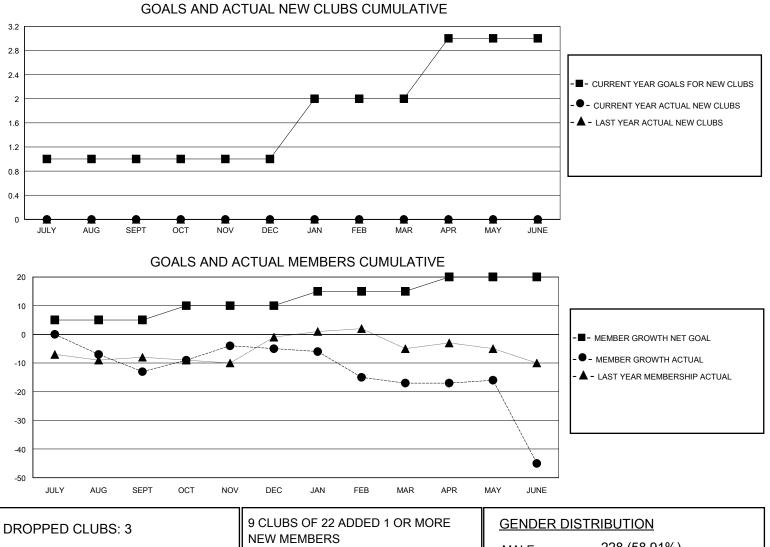

## MONTHLY MEMBERSHIP PROGRESS REPORT

District 7 N

Results as of: 6/30/2024

| GMT:          |               | GMT CA      |               |                       |                         |                         |                                                    |  |  |
|---------------|---------------|-------------|---------------|-----------------------|-------------------------|-------------------------|----------------------------------------------------|--|--|
|               | Club          | )S          |               | Members               |                         |                         |                                                    |  |  |
|               | RESULTS FOR   | R 2023-2024 |               | RESULTS FOR 2023-2024 |                         |                         |                                                    |  |  |
| QUARTER       | NEW CLUB GOAL | NEW CLUBS   | DROPPED CLUBS | QUARTER ME            | MBER GROWTH NET<br>GOAL | MEMBER GROWTH<br>ACTUAL | DROPPED<br>MEMBERS ACTUAL<br>(including transfers) |  |  |
| JULY/AUG/SEPT | 1             | 0           | 0             | JULY/AUG/SEPT         | 5                       | 6                       | 19                                                 |  |  |
| OCT/NOV/DEC   | 0             | 0           | 0             | OCT/NOV/DEC           | 5                       | 13                      | 5                                                  |  |  |
| JAN/FEB/MAR   | 1             | 0           | 0             | JAN/FEB/MAR           | 5                       | 11                      | 17                                                 |  |  |
| APR/MAY/JUNE  | 1             | 0           | 3             | APR/MAY/JUNE          | 5                       | 5                       | 33                                                 |  |  |

| DROPPED CLUBS: 3 |    | 9 CLUBS OF 22 ADDED 1 OR MORE | GENDER DISTRIBUTION                |              |    |
|------------------|----|-------------------------------|------------------------------------|--------------|----|
|                  |    | NEW MEMBERS                   | MALE                               | 228 (58.91%) |    |
|                  |    |                               | FEMALE                             | 159 (41.09%) |    |
| DROPPED MEMBERS  |    |                               |                                    |              |    |
| DECEASED         | 3  | CLICK HERE FOR CUMULATIVE     | TOTAL FAMILY UNIT MEMBERS          |              | 63 |
| CLUB CANCELLED   | 23 | MEMBERSHIP DATA               | FAMILY MEMBERS PAYING HALF<br>DUES |              |    |
| OTHER            | 48 |                               |                                    |              |    |
| TOTAL            | 74 |                               |                                    |              |    |
|                  |    |                               |                                    | _            |    |